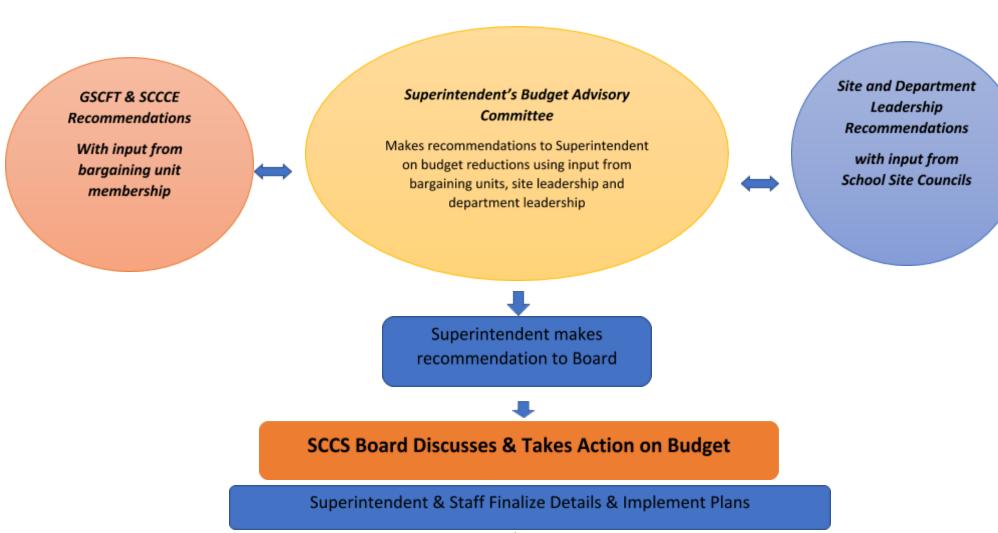

#### SCCS BUDGET PLANNING DECISION MAKING FLOW CHART

#### Contributing outside factors that will influence or dictate decisions:

- State and Federal Mandates
- Any potential flexibility on categorical dollars or instructional day requirements
- Multiple revisions of budget may be required due to lack of clarity on state revenue
  - Education Code
  - Bargaining Unit Agreements

#### SCCS Budget Development Timeline May & June 2020

Week of May 3rd

Business Department Creates Reduction Scenarios

- 0%, -2%, -5%, & -10% scenarios (as recommended by FCMAT)
- Department and Site Reduction Fiscal Targets

Week of May 3rd Grade Spans & Departments Identify Potential Reductions & Input Solicited from Bargaining Units

- Sites and Department leaders create draft reductions & Principals schedule input meetings with Site Councils for week of May 11th
- Meet with Bargaining Units to review scenarios & request input / ideas

Budget Advisory Committee Meeting May 14

- · BAC reviews bargaining unit and leadership initial reduction ideas
- BAC provides input and ideas

Board Budget Study Session May 20

- · Board receives udpated 3rd Interim
- Reviews input from BAC, Bargaining Units & Leadership and provides input and ideas

Budget Advisory Committee Meeting May 27

- · Reviews next iterations of ideas and makes recommendations
- Staff develops budget

Board Meeting June 10th Budget Discussion & June 17th Budget Approval

 Board holds budget discussion on June 10th & finalizes budget with all known information on June 17th -- Expected that additional revisions will be required in August